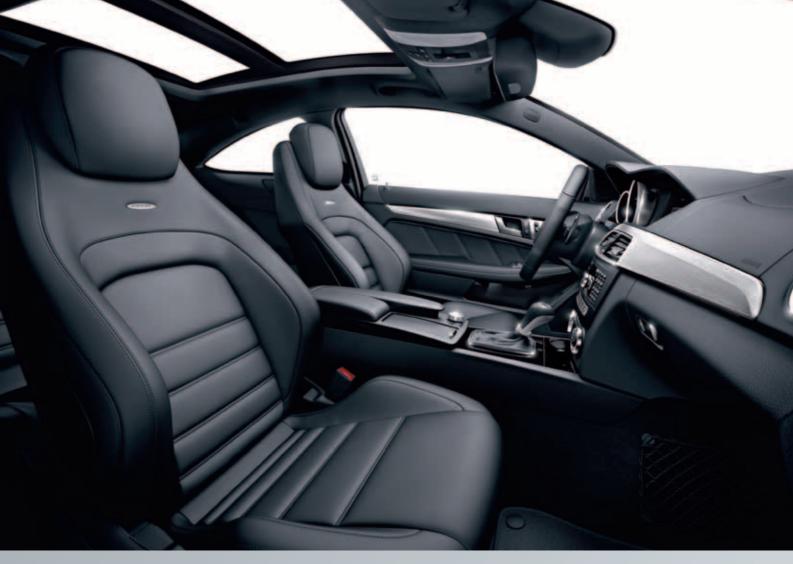

# The C-Class

### Superior safety, comfort and agility

The design of the new C-Class is based on the modern Mercedes idiom, which reflects the technical superiority of automobiles bearing the star with taut lines and large, tranquil surfaces. The pronounced wedge-shape of the front-end serves to emphasise attributes such as agility and performance. For the first time in a Mercedes saloon, the radiator grille is used as a distinguishing feature to position the model variants more clearly. Three extended, horizontal louvres and a big centrally positioned Mercedes star characterise the SPORT model as a traditional design feature of sporty Mercedes models. Together with the sporty, highquality appointments, this feature emphasises the youthful, agile appearance of this C-Class. This sporty presence is further enhanced with AMG body styling, which includes striking front and rear aprons plus side skirts.