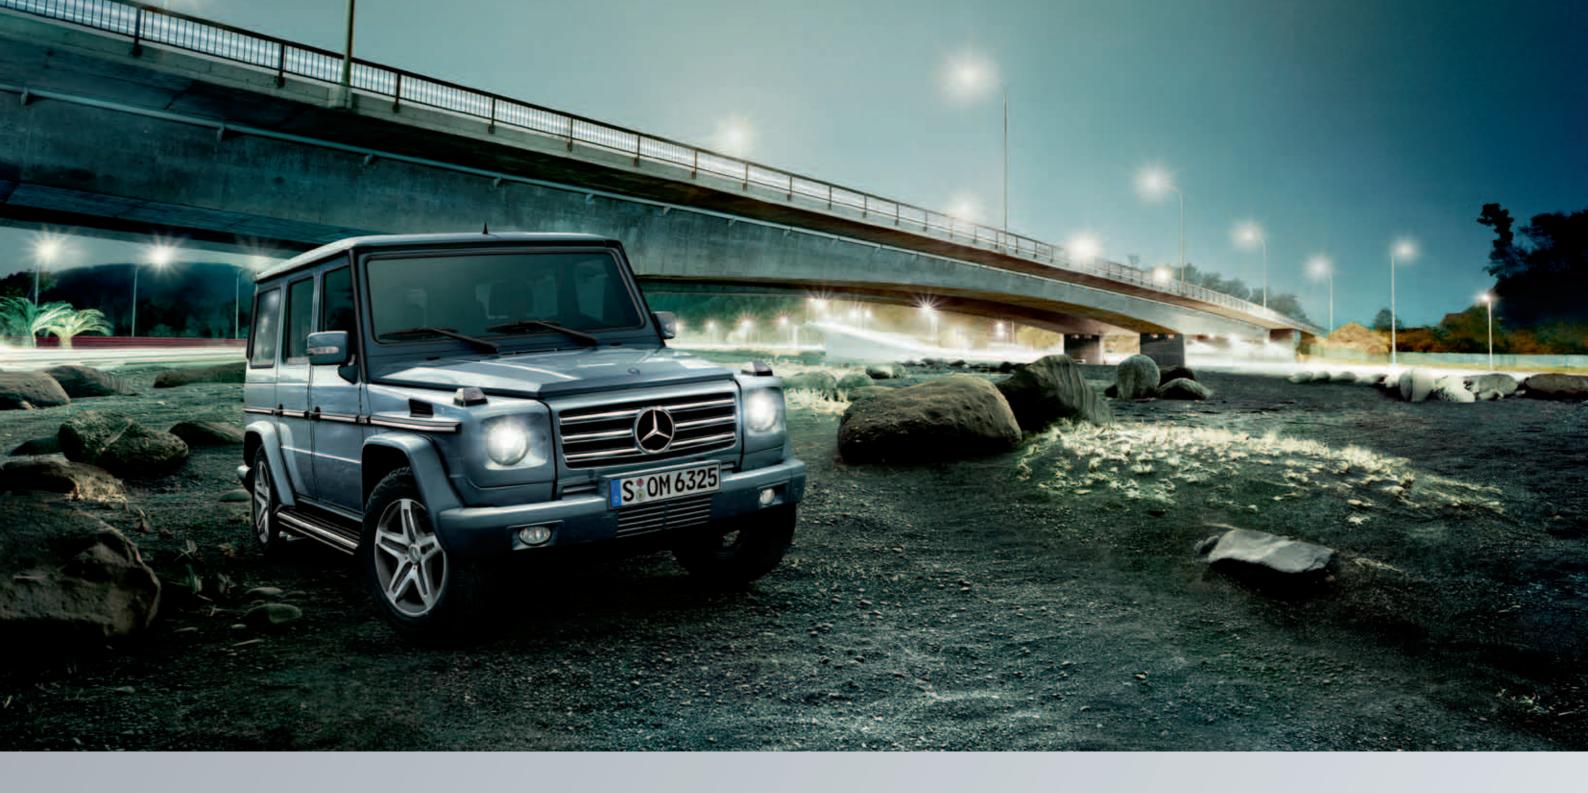

### The G-Class

### For the high road, the low road or no road

The off-road capabilities of the G-Class have assumed near legendary status amongst 4X4 aficionados – and it's fully deserved. The permanent four-wheel drive, the 4ETS Electronic Traction System, the synchronised transfer case and the three 100% differential locks, all work together in perfect harmony to make the G-Class a match for the toughest terrain.

Fitted as standard, the innovative transfer case's off-road ratio is a key component. Activated at the touch of a switch, it generates formidable traction, enabling a stunning gradient-climbing capability of up to 80%.

Similarly, the differential locks can be activated individually and in a logically specified sequence – so you can adapt the vehicle perfectly to its surroundings. If a wheel loses traction, the power is redirected to the wheels offering the best grip. Even if only one wheel is providing grip, you will still make good headway.