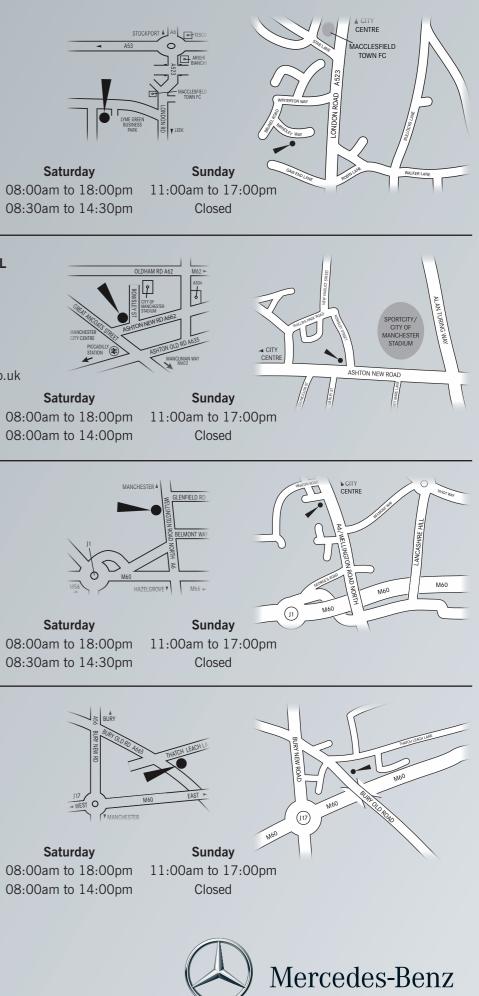

Mercedes-Benz Macclesfield Mercedes-Benz Manchester Central Mercedes-Benz Stockport Mercedes-Benz Whitefield