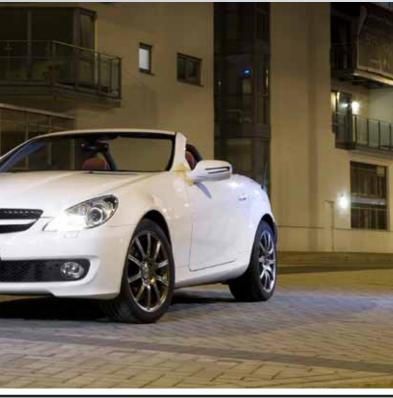

# Formula One World Champion Jenson Button collects his new DR 520 from Mercedes-Benz World

Vodafone McLaren Mercedes motor racing star Jenson Button picked up his exclusive Mercedes-Benz C-Class DR 520 Estate car from Mercedes-Benz World on 24 August 2010. The 2009 Formula One<sup>™</sup> World Champion has snapped up one of only twenty DR 520s made, and they are only available from the 'Specialist Products Division' at Mercedes-Benz World.

The car, that starts at £63,680, is based on the high-performance C 63 AMG and comes with many performance upgrades. Engine output is increased to a Dyno Rated 520hp - 60hp more than the standard C 63 AMG, and means the DR 520 can reach 0-62 mph in just 4.2 seconds with an electronically limited top speed of 187 mph. On the outside the car has matt black body work and an interior lavished in leather and alcantara to complement the performance perfectly.