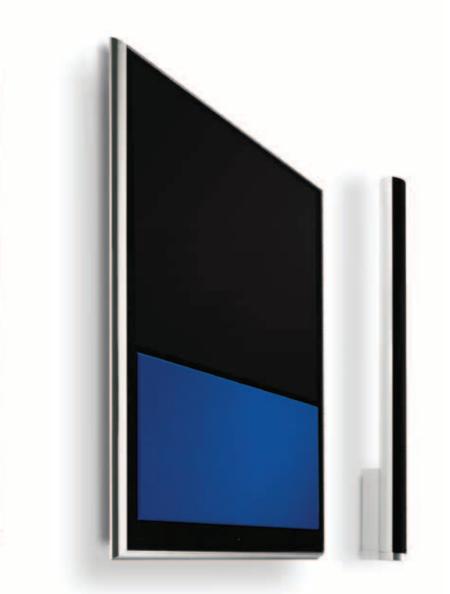

### BeoVision 10-32 for just £149 per month BeoVision 10-40 for just £199 per month<sup>-</sup>

With its flat screen, Full HD and LED backlit technology, BeoVision 10 is the slimmest television we have ever created. A black glass square framed by a slender polished aluminium frame. The high-speed frame rate creates an image so real you'd think you were part of it, with distortion free sound from the integrated loudspeakers bringing the action to life. BeoVision 10 comes with a choice of coloured magnetic loudspeaker grilles for when you change rooms, or in case you change your mind.

#### **Beovision 10**

The Beovision 10 is the slimmest flat screen we have ever created, designed to hang on your wall with your other artwork.

Available in 32, 40, and 46" the full HD panel gives you the very best picture performance thanks to a number of Vision Clear Technologies.

Flat on the wall, but big on sound, Beovision 10 incorporates high quality speakers and amplifiers built into the cabinet.

The latest LED backlight technology means that the screen is slimmer and you can be sure that all the motion on the screen is smooth thanks to advanced judder cancellation.