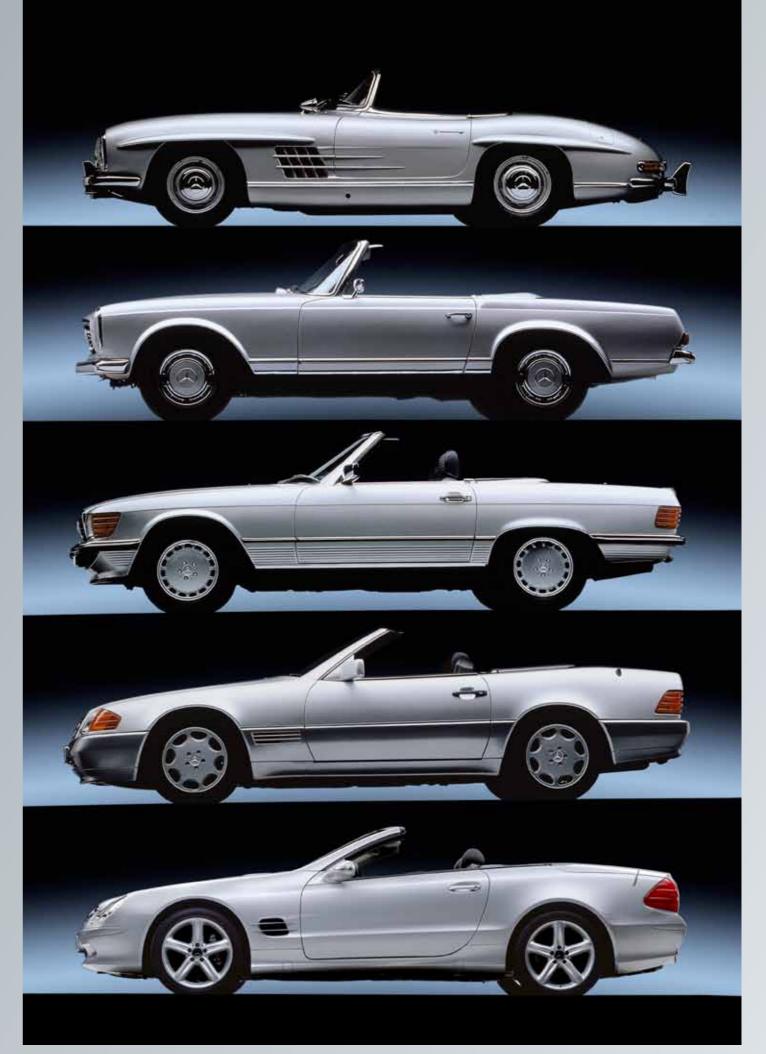

## The SL-Class

### A rich past, an exhilarating present

Admire the new SL-Class from any angle and its motorsport heritage is clear. The low, muscular stance. Powerdomes on the bonnet. Organic, gill-like trim panels on the front wings. The rear bumper with integral, trapezoid tailpipes. This is dynamic design at its very best.

Every detail suggests speed, power and agility – from the widened radiator grille with single louvre to the reshaped headlights and new exterior mirrors with arrow-shaped LED indicators.

For added impact, the V12 models feature trim elements in a brilliant matt silver finish. And the optional Sports package includes dark-tinted headlamps – for that little bit of extra attitude.