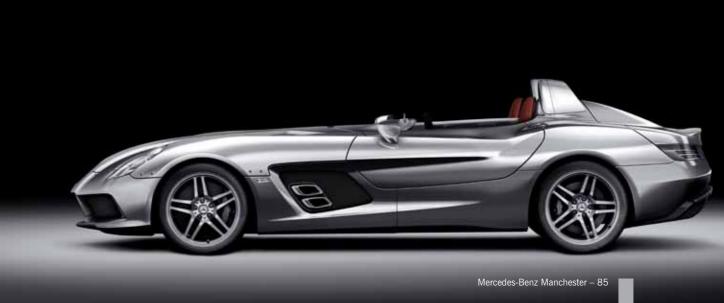

#### The new SLR Stirling Moss Pure excitement and driving pleasure

Stuttgart – Mercedes-Benz and McLaren have added the crowning glory to the model family of their highly successful SLR super sports car with a new, uncompromisingly spectacular car. There is neither a roof nor a windscreen to separate the driver and passenger from the outside world; they enjoy unadulterated high-speed excitement with all the attributes of a speedster. The new SLR Stirling Moss is also characterised by the most sophisticated technology and a breathtaking design which reinterprets the SLR legend.

With 478 kW/650 hp the SLR Stirling Moss accelerates its V8 supercharged engine from standstill to 62 mph (100 km/h) in less than 3.5 seconds, and has a top speed of 217 mph (350 km/h) – no other series-production car is at the same time so open and so fast. This extreme concept makes the new high-performance sports car a legitimate bearer of the name of the British motor racing legend and Mille Miglia recordholder Stirling Moss, who drove the legendary Mercedes-Benz SLR racing cars from victory to victory during the 1950s. The exclusive SLR Stirling Moss rounds off the current SLR family and is limited to 75 units. It is priced at £632,557.