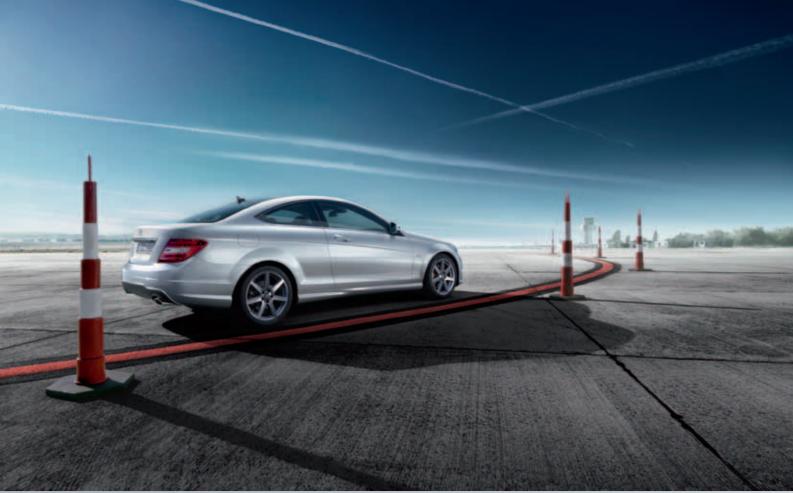

# The C-Class

### Superior safety, comfort and agility

The design of the new C-Class is based on the modern Mercedes idiom, which reflects the technical superiority of automobiles bearing the star with taut lines and large, tranquil surfaces. The pronounced wedge-shape of the front-end serves to emphasise attributes such as agility and performance. For the first time in a Mercedes saloon, the radiator grille is used as a distinguishing feature to position the model variants more clearly. Three extended, horizontal louvres and a big centrally positioned Mercedes star characterise the SPORT model as a traditional design feature of sporty Mercedes models. Together with the sporty, highquality appointments, this feature emphasises the youthful, agile appearance of this C-Class. This sporty presence is further enhanced with AMG body styling, which includes striking front and rear aprons plus side skirts.