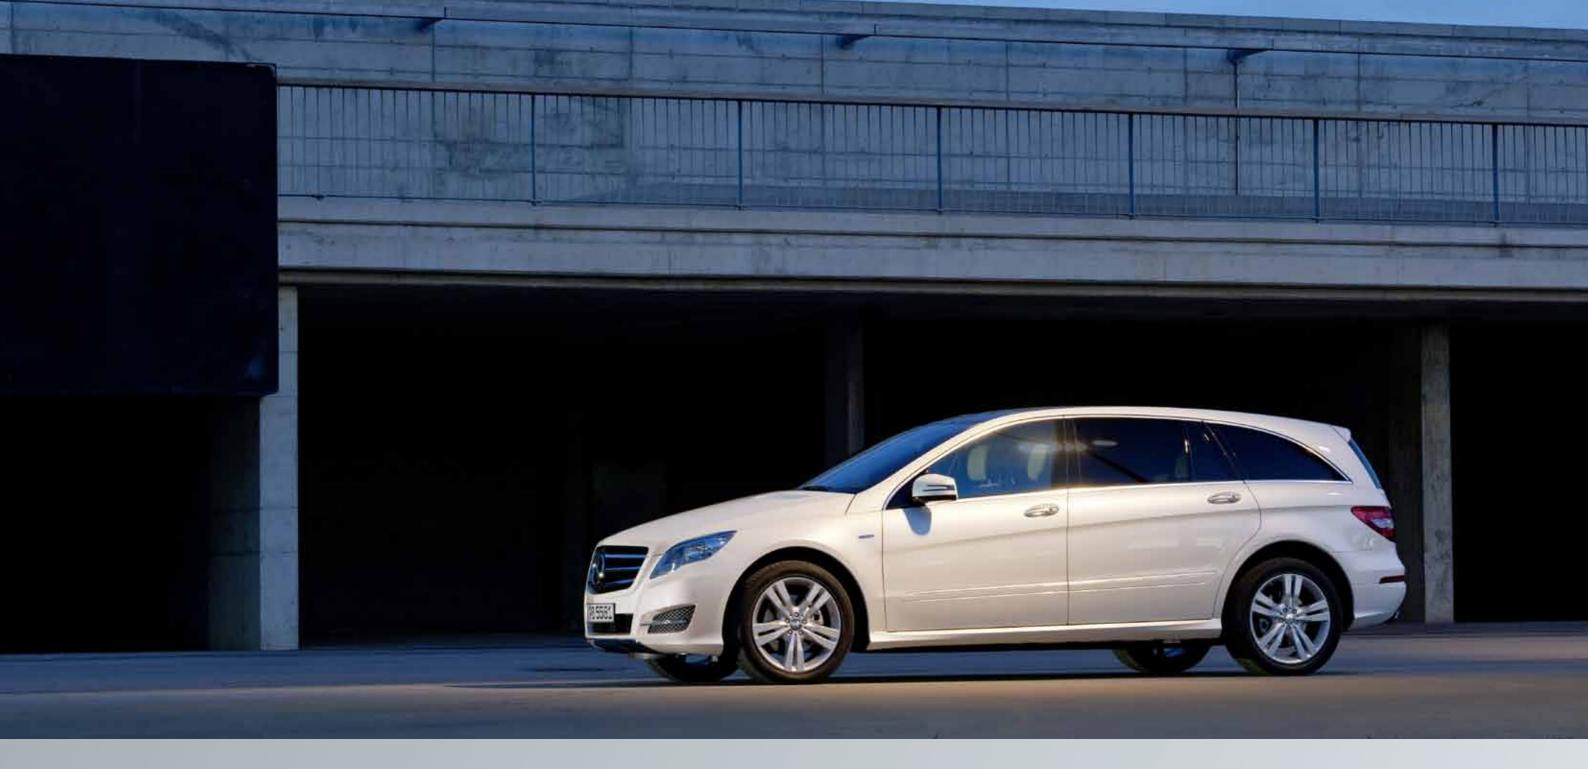

### The R-Class

### Luxury Tourer

The power, confidence and performance of the R-Class is expressed throughout the exterior with its taut arcs, steeply sloping rear and "sculpting" feature line running through both doors. While the striking AMG bodystyling – from the front apron to the rear – lends the car a bold, muscular look that exudes confidence and control. Alloy wheels further compliment the styling – 19" on R 500 L and Sport, and 18" on all other models as standard.

The well-balanced length-to-height ratio creates elegant, long and extended saloon proportions. But the overall impression is nevertheless powerful, due to the long wheelbase and short overhangs. Crisp, curving lines create a sense of dynamism and coiled energy.

From the rear, the car still retains the sense of assurance and assertiveness. The muscular proportions emphasise the width of the vehicle and reduce the impression of height, whilst the bulging wheel arches add to the overall feeling of concentrated power.