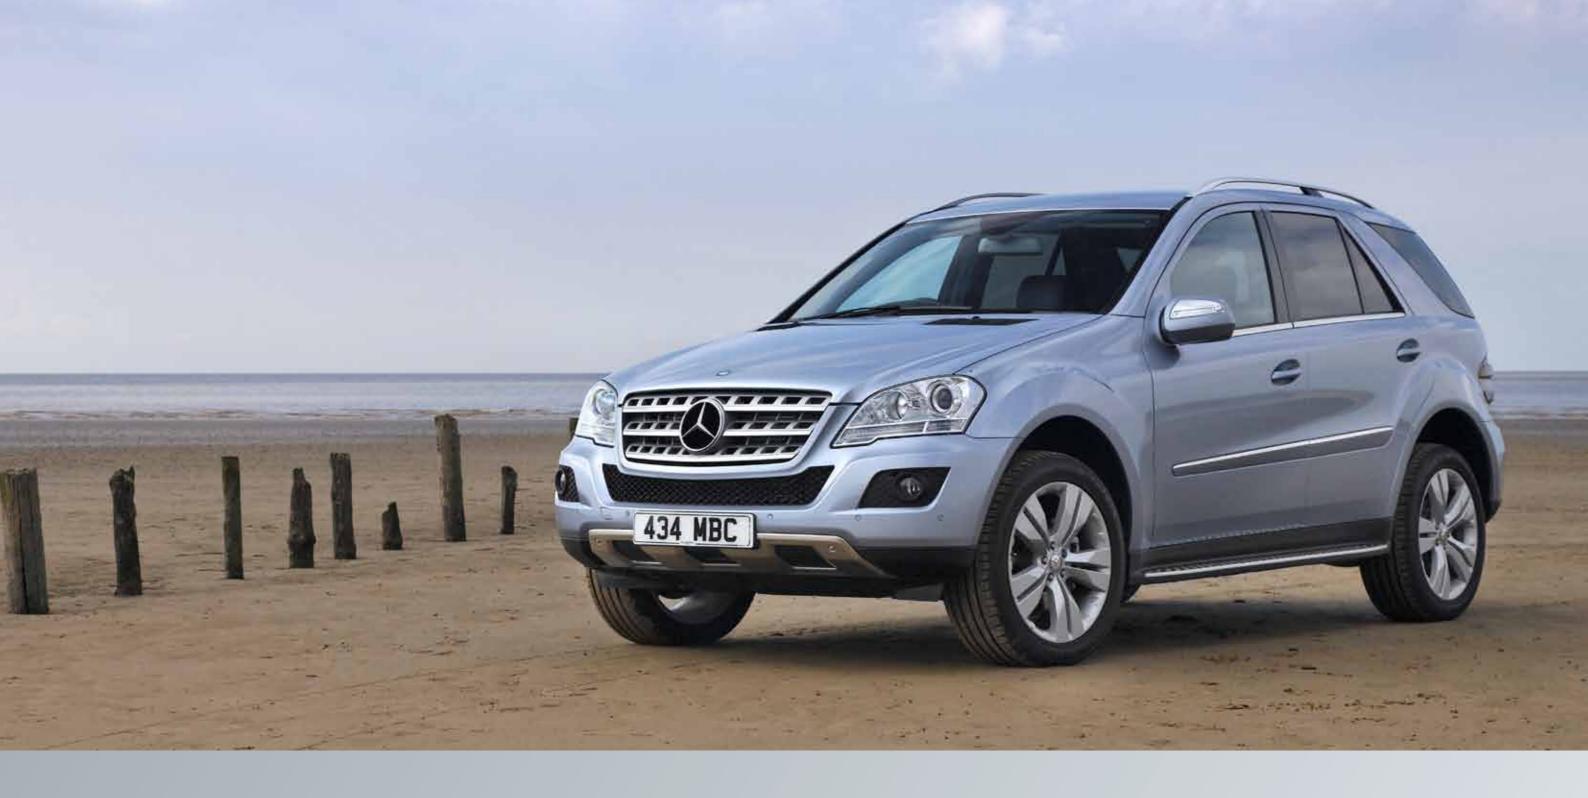

## The M-Class

### Imposing, distinctive, desirable

Mercedes-Benz has given its successful M-Class an extensive revamp, enhancing its dynamic visual presence and boosting driver convenience and comfort features.

Immediately distinguishable by its restyled front and rear, with a striking new grille, reprofiled bumpers, new exterior mirrors, new projection-beam headlamps and dark-tinted tail lights.

Choice of three distinct model lines – SE, Sport and AMG – featuring significantly enhanced levels of standard luxury and convenience features.

53 King Street, Blackpool FY1 3EJ Tel: 01253 620000 www.blott.co.uk