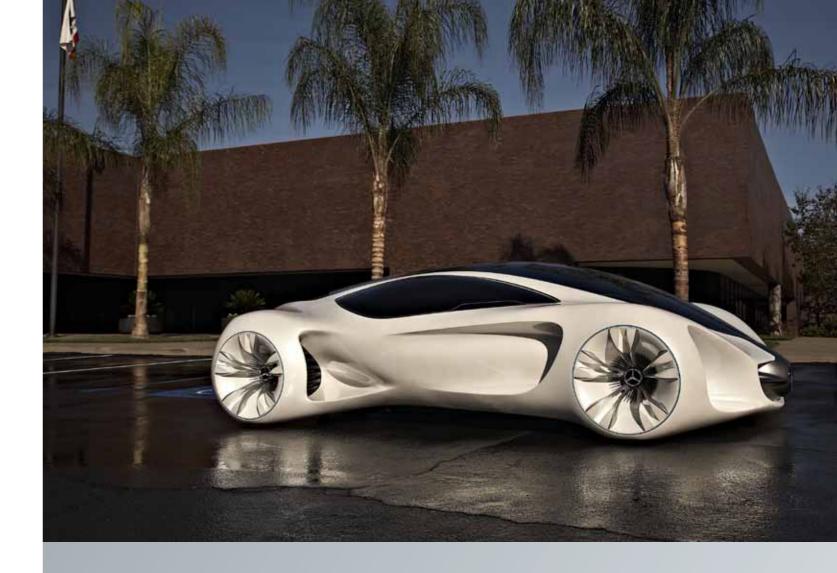

A NEW CONCEPT IN EXECUTIVE & CORPORATE TRAVEL

Stuttgart/Los Angeles. At this year's Los Angeles Design Challenge, the designers from the Mercedes-Benz Advanced Design Studios in Carlsbad, California, surprised everyone with a revolutionary vision. Taking their inspiration from nature, they designed a vehicle which is fully integrated into the ecosystem, from the moment of its creation right through to the end of its service life. The Mercedes-Benz BIOME grows in a completely organic environment from seeds sown in a nursery. Out on the road the car emits pure oxygen, and at the end of its lifespan it can be simply composted or used as building material.

"As the inventor of the motor car, we wanted to illustrate the vision of the perfect vehicle of the future, which is created and functions in complete symbiosis with nature. The Mercedes-Benz BIOME is a natural technology hybrid, and forms part of our earth's ecosystem. It grows and thrives like the leaves on a tree," according to Hubert Lee, Head of the Mercedes-Benz Advanced Design Studios in Carlsbad. This year the competition had called for the creation of a vision of a safe and comfortable 2+2 compact car featuring good handling and a first-class design, and weighing only 1,000 lbs (around 454 kg/kerb weight).

#### Mercedes-Benz symbiosis - a partnership with nature

The Mercedes-Benz BIOME symbiosis vehicle is made from an ultralight material called BioFibre and tips the scales at just 875.5 lbs (around 394 kg). This material is significantly lighter than metal or plastic, yet more robust than steel. BioFibre is grown from proprietary DNA in the Mercedes-Benz nursery, where it collects energy from the sun and stores it in a liquid chemical bond called BioNectar4534. As part of this process, the vehicle is created from two seeds: The interior of the BIOME grows from the DNA in the Mercedes star on the front of the vehicle, while the exterior grows from the star on the rear. >>