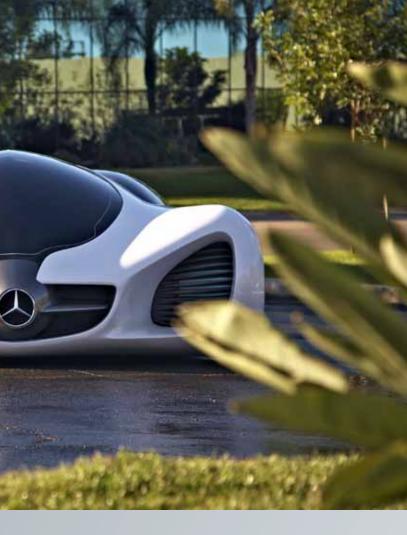

A NEW CONCEPT IN EXECUTIVE & CORPORATE TRAVEL

Stuttgart/Los Angeles. At this year's Los Angeles Design Challenge, the designers from the Mercedes-Benz Advanced Design Studios in Carlsbad, California, surprised everyone with a revolutionary vision. Taking their inspiration from nature, they designed a vehicle which is fully integrated into the ecosystem, from the moment of its creation right through to the end of its service life. The Mercedes-Benz BIOME grows in a completely organic environment from seeds sown in a nursery. Out on the road the car emits pure oxygen, and at the end of its lifespan it can be simply composted or used as building material.

"As the inventor of the motor car, we wanted to illustrate the vision of the perfect vehicle of the future, which is created and functions in complete symbiosis with nature. The Mercedes-Benz BIOME is a natural technology hybrid, and forms part of our earth's ecosystem. It grows and thrives like the leaves on a tree," according to Hubert Lee, Head of the Mercedes-Benz Advanced Design Studios in Carlsbad. This year the competition had called for the creation of a vision of a safe and comfortable 2+2 compact car featuring good handling and a first-class design, and weighing only 1,000 lbs (around 454 kg/kerb weight).

#### Mercedes-Benz symbiosis - a partnership with nature

The Mercedes-Benz BIOME symbiosis vehicle is made from an ultralight material called BioFibre and tips the scales at just 875.5 lbs (around 394 kg). This material is significantly lighter than metal or plastic, yet more robust than steel. BioFibre is grown from proprietary DNA in the Mercedes-Benz nursery, where it collects energy from the sun and stores it in a liquid chemical bond called BioNectar4534. As part of this process, the vehicle is created from two seeds: The interior of the BIOME grows from the DNA in the Mercedes star on the front of the vehicle, while the exterior grows from the star on the rear. >>