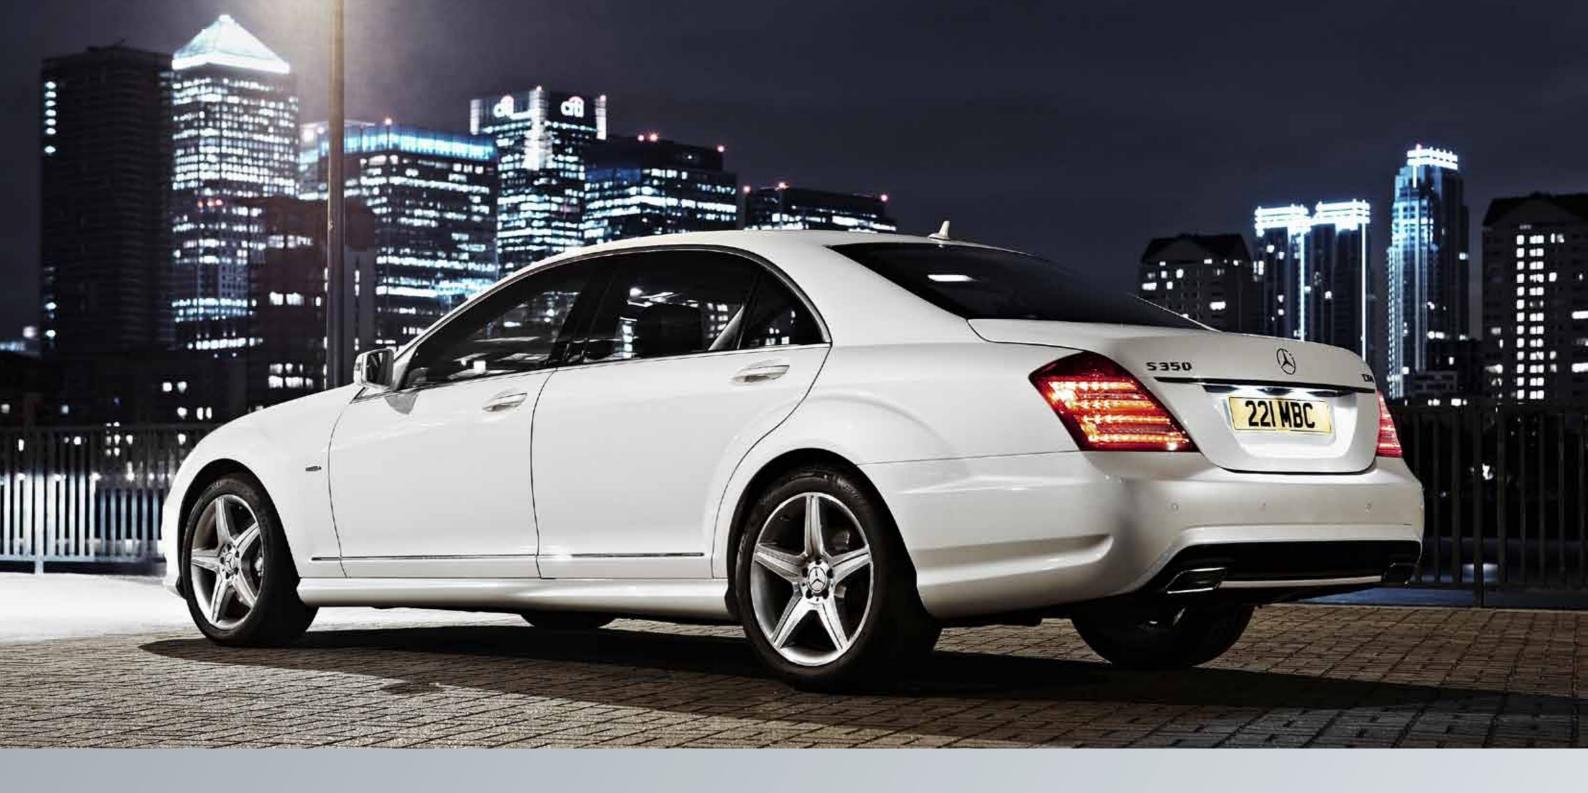

### The S-Class

### A work of art

prestige and presence.

From the one-piece headlamps with their characteristic, linear shape and the distinctive radiator grille to the flowing, arching roof line, the S-Class radiates confidence and selfassurance in every respect. Muscular flanks, powerful, elongated body and a range of alloy wheels add to the overall impression that this is a car that transmits a definite sense of