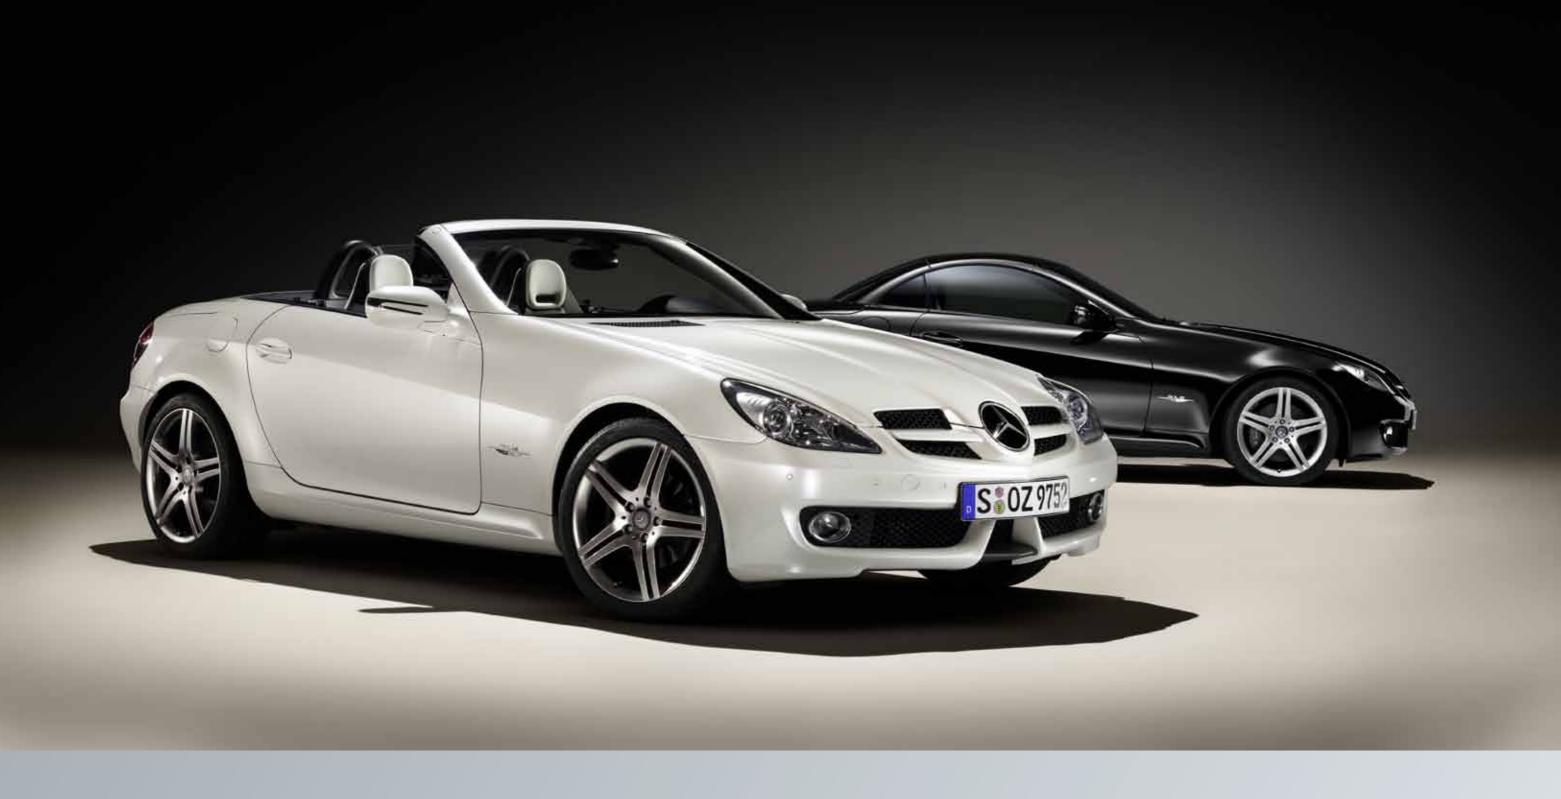

### The SLK-Class

### Simply irresistible

With its F1<sup>™</sup>-inspired lines and broad, muscular stance, the original SLK-Class took roadster design to a new level of beauty and dynamism. In this latest incarnation, we've incorporated a number of small but significant changes to lift it even higher.

For example, there are subtle adjustments to the car's nose and front bumper, plus arrowshaped indicator lamps integrated into the side mirrors. Striking alloy wheels have been fitted and the racing-style tailpipes are now a distinctive trapezium shape. And we've added stylish dark-tinted tail lights and chrome-rimmed fog lamps.