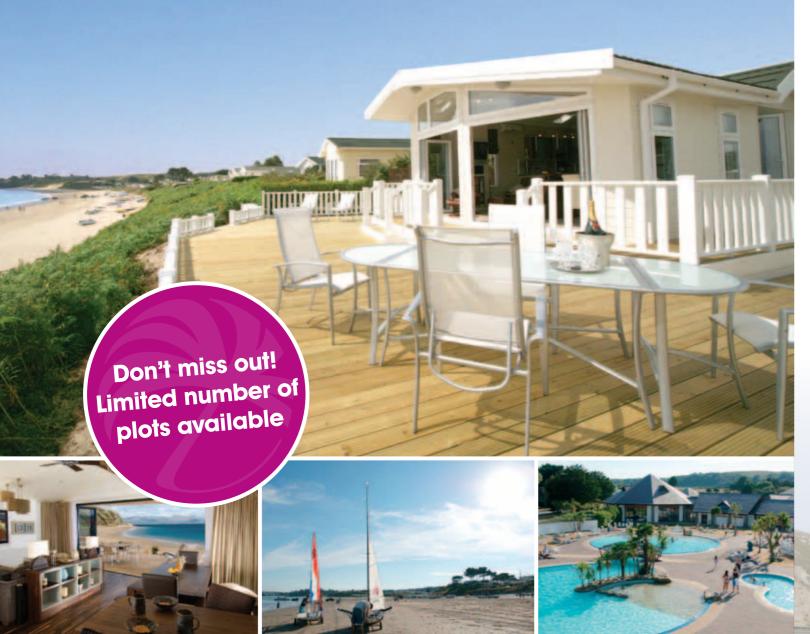

# Awaiting your discovery a holiday lifestyle as individual as you are

Luxury holiday homes for sale at Haulfryn's flagship location The Warren. Perfectly located by the beach at Abersoch on the Llyn Peninsula.

For your FREE information pack please call: 01758 714100 or visit us online at www.the-warren.co.uk Please quote BENTLEY when calling

The Warren, Abersoch, Pwllheli, Gwynedd LL53 7AA

# The Warren, Abersoch

Flagship of Haulfryn's portfolio of parks, The Warren still looks fresh and modern 75 years on.

fter celebrating their 75th Anniversary last year Haulfryn are continually pushing the boundaries of cutting edge innovation in Holiday Home Ownership.

Prices range from £35,000 for a brand new 3 bedroom caravan, at a selection of our parks, to £550,000 for a luxury sea front lodge at Haulfryn's exclusive park The Warren.