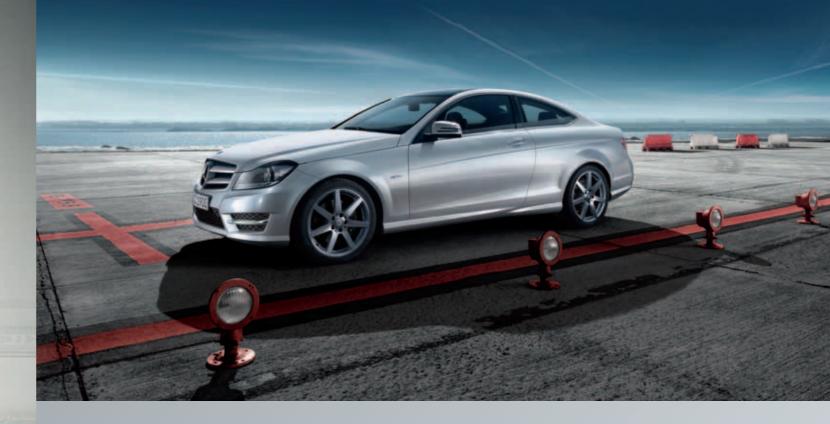

# The C-Class

### Superior safety, comfort and agility

The design of the new C-Class is based on the modern Mercedes idiom, which reflects the technical superiority of automobiles bearing the star with taut lines and large, tranquil surfaces. The pronounced wedge-shape of the front-end serves to emphasise attributes such as agility and performance. For the first time in a Mercedes saloon, the radiator grille is used as a distinguishing feature to position the model variants more clearly. Three extended, horizontal louvres and a big centrally positioned Mercedes star characterise the SPORT model as a traditional design feature of sporty Mercedes models. Together with the sporty, highquality appointments, this feature emphasises the youthful, agile appearance of this C-Class. This sporty presence is further enhanced with AMG body styling, which includes striking front and rear aprons plus side skirts.

The new generation C-Class Coupé

### Superior safety, comfort and agility

On the outside, it's a dynamic coupé whose looks never fail to cause a stir. Inside, however, it's an oasis of calm, a place to relax and enjoy every bend and straight in total comfort. It's the new C-Class Coupé, a winning combination of luxury, personality and driving pleasure. With efficiently powerful engines, ECO start/stop, Agility Control suspension and standardsetting safety technology. The stance is low-slung; the face unmistakable, a large three-pointed star dominating its two-bar grille. The rear is compact, muscular and broad-shouldered. It's a coupé for those who don't stand still.