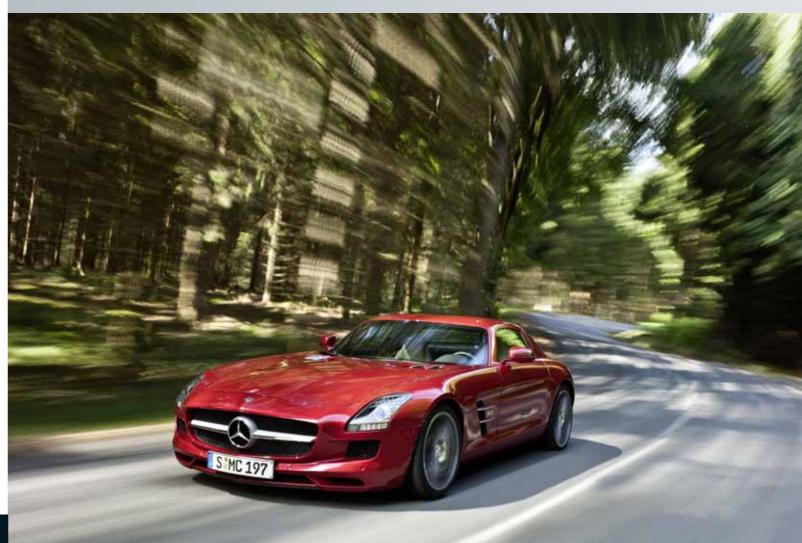

### The new Mercedes-Benz SLS AMG GT3

This racing version of the gullwing model stands out with its spectacular design and thoroughbred motor sports technology. Developed to comply with the GT3 specifications of the FIA (*Fédération Internationale de l'Automobile*), the SLS AMG GT3 is designed as a racing sports car for customers competing in sprints and long-distance races. These race series for near-series GT cars are noted for their very varied participants and great excitement. Not least because of their comparatively favourable cost structure, they are enjoying increasing worldwide popularity.