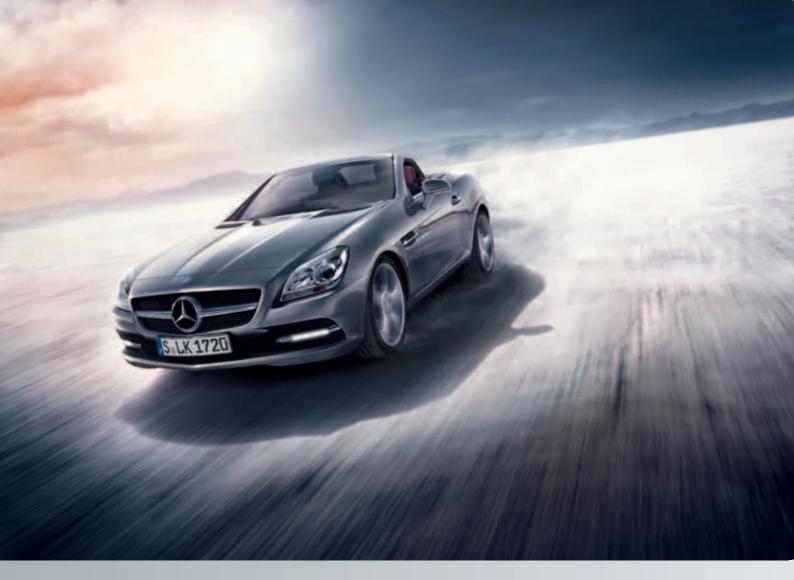

### The SLK-Class

### Simply irresistible

With its F1<sup>™</sup>-inspired lines and broad, muscular stance, the original SLK-Class took roadster design to a new level of beauty and dynamism. In this latest incarnation, we've incorporated a number of small but significant changes to lift it even higher.

For example, there are subtle adjustments to the car's nose and front bumper, plus arrowshaped indicator lamps integrated into the side mirrors. Striking alloy wheels have been fitted and the racing-style tailpipes are now a distinctive trapezium shape. And we've added stylish dark-tinted tail lights and chrome-rimmed fog lamps.