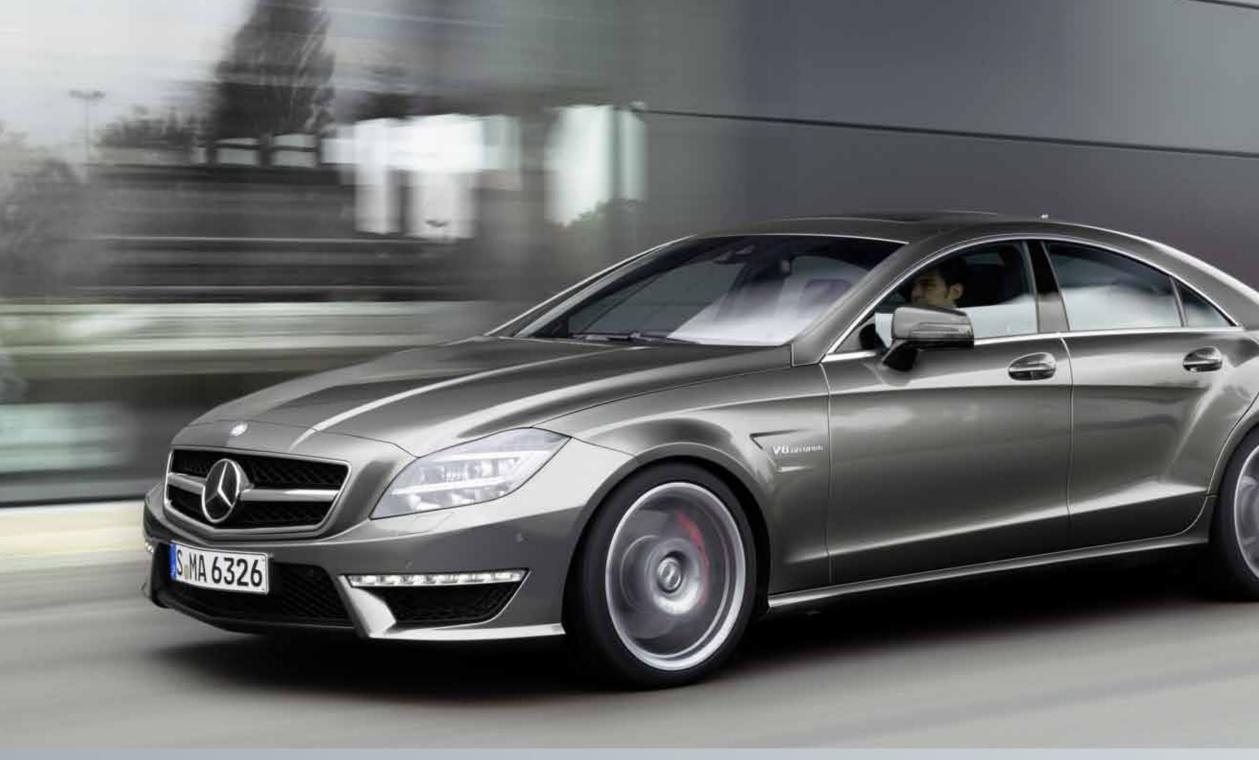

## The CLS-Class

#### Sleek, elegant and refined

When the original CLS-Class launched in 2005, it was critically acclaimed by industry experts, journalists and motorists alike. Its unique fusion of dynamic coupé styling with four-door practicality, luxury and space broke new ground in automotive design. The all-new CLS-Class follows in its predecessor's pioneering footsteps, yet creates an identity entirely of its own. A triumph of bold, innovative styling, it is the first Mercedes-Benz model to showcase the distinctive new design language developed by Design Chief, Professor Gorden Wagener. This new design idiom is apparent in every surface and detail of the new CLS-Class – from the eye-catching air inlets to the flared wheel arches. The striking radiator grille, which echoes the new SLS AMG supercar, is a defining feature, as are the frameless side windows. Full LED headlamps with dynamic functionality will also be available – another world first from Mercedes-Benz. Inside the CLS, the quality of craftsmanship is instantly apparent with luxurious materials such as wood and leather throughout. Personalisation options are plentiful and the cabin's sumptuous appointments are complemented by the latest technology to ensure an exquisite driving experience.