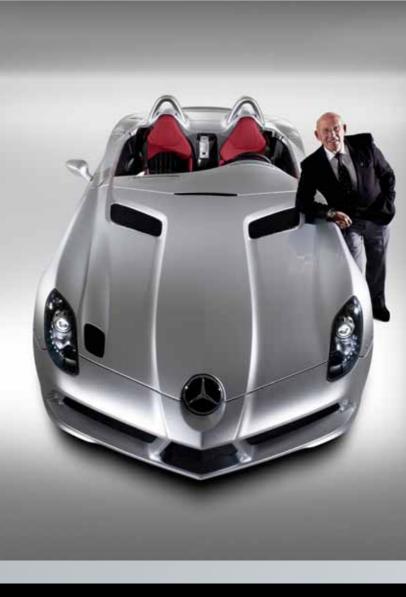

#### The new SLR Stirling Moss Pure excitement and driving pleasure

Stuttgart – Mercedes-Benz and McLaren have added the crowning glory to the model family of their highly successful SLR super sports car with a new, uncompromisingly spectacular car. There is neither a roof nor a windscreen to separate the driver and passenger from the outside world; they enjoy unadulterated high-speed excitement with all the attributes of a speedster. The new SLR Stirling Moss is also characterised by the most sophisticated technology and a breathtaking design which reinterprets the SLR legend.

With 478 kW/650 hp the SLR Stirling Moss accelerates its V8 supercharged engine from standstill to 62 mph (100 km/h) in less than 3.5 seconds, and has a top speed of 217 mph (350 km/h) – no other series-production car is at the same time so open and so fast. This extreme concept makes the new high-performance sports car a legitimate bearer of the name of the British motor racing legend and Mille Miglia recordholder Stirling Moss, who drove the legendary Mercedes-Benz SLR racing cars from victory to victory during the 1950s. The exclusive SLR Stirling Moss rounds off the current SLR family and is limited to 75 units. It is priced at £632,557.