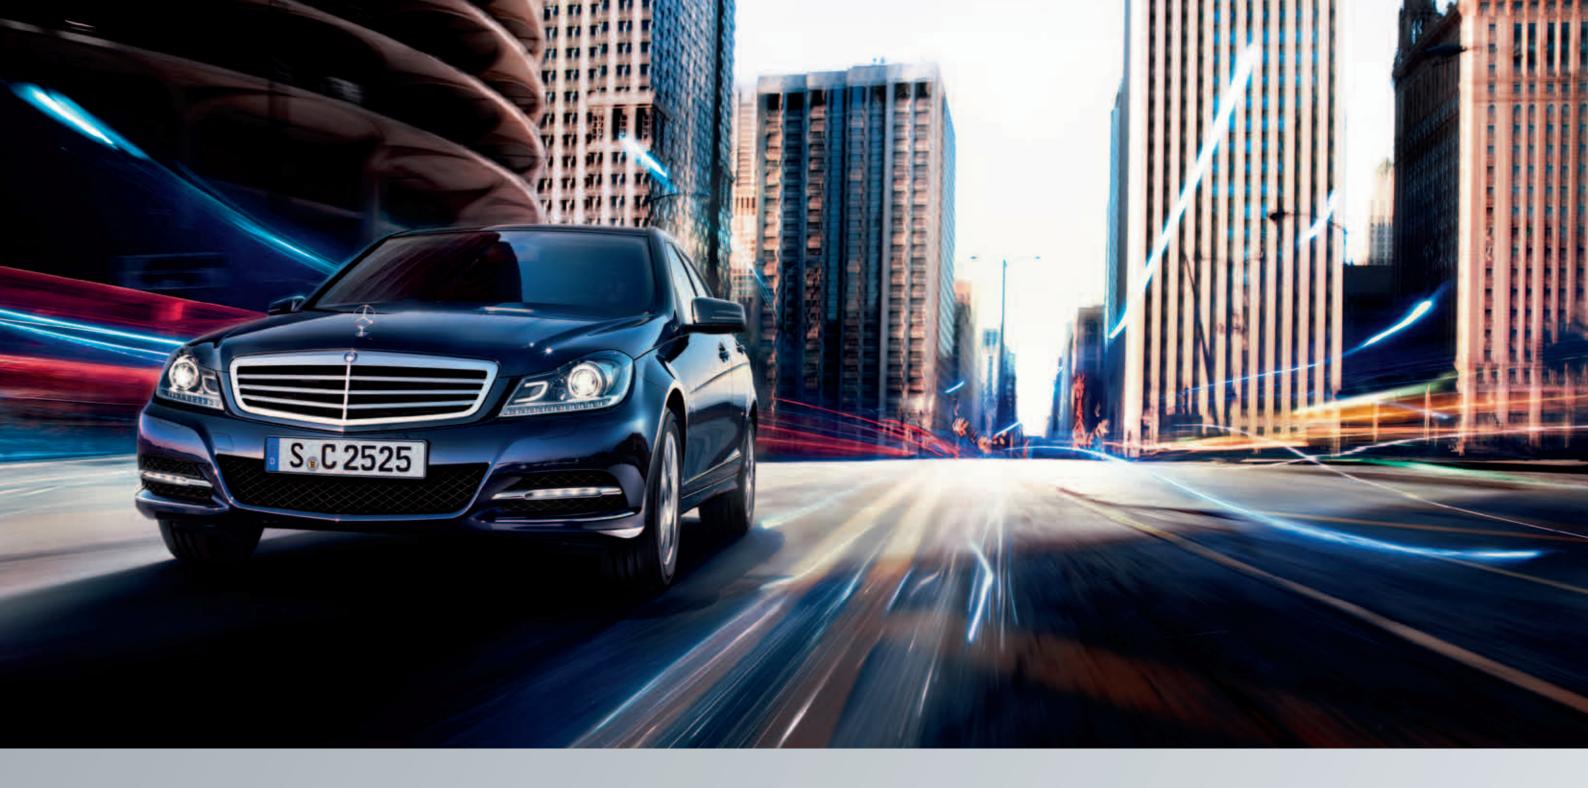

# The C-Class

### Superior safety, comfort and agility

The design of the new C-Class is based on the modern Mercedes idiom, which reflects the technical superiority of automobiles bearing the star with taut lines and large, tranquil surfaces. The pronounced wedge-shape of the front-end serves to emphasise attributes such as agility and performance. For the first time in a Mercedes saloon, the radiator grille is used as a distinguishing feature to position the model variants more clearly. Three extended, horizontal louvres and a big centrally positioned Mercedes star characterise the SPORT model as a traditional design feature of sporty Mercedes models. Together with the sporty, highquality appointments, this feature emphasises the youthful, agile appearance of this C-Class. This sporty presence is further enhanced with AMG body styling, which includes striking front and rear aprons plus side skirts.