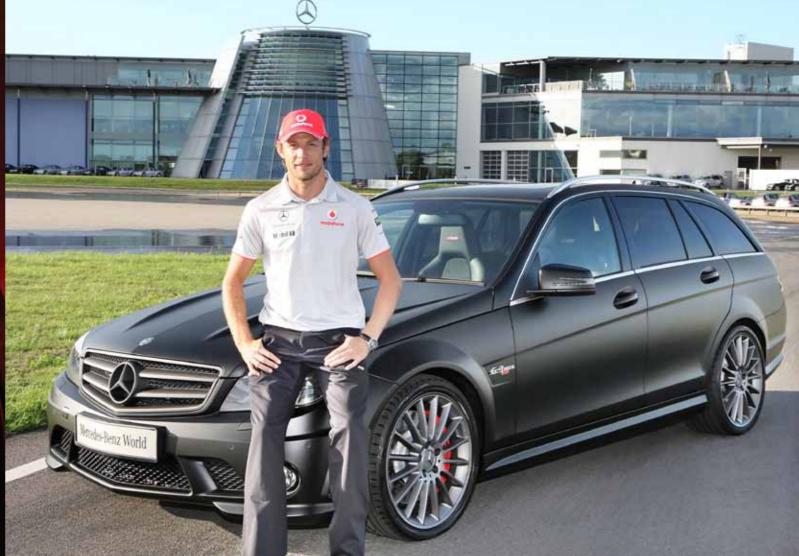

# Formula One World Champion Jenson Button collects his new DR 520 from Mercedes-Benz World

Vodafone McLaren Mercedes motor racing star Jenson Button picked up his exclusive Mercedes-Benz C-Class DR 520 Estate car from Mercedes-Benz World on 24 August 2010. The 2009 Formula One<sup>™</sup> World Champion has snapped up one of only twenty DR 520s made, and they are only available from the 'Specialist Products Division' at Mercedes-Benz World.

The car, that starts at £63,680, is based on the high-performance C 63 AMG and comes with many performance upgrades. Engine output is increased to a Dyno Rated 520hp - 60hp more than the standard C 63 AMG, and means the DR 520 can reach 0-62 mph in just 4.2 seconds with an electronically limited top speed of 187 mph. On the outside the car has matt black body work and an interior lavished in leather and alcantara to complement the performance perfectly.