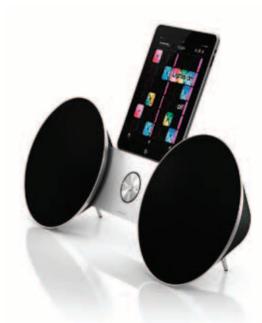

#### Beosound 8

BeoSound 8 is a powerful new speaker dock for the iPad, iPhone

and iPod that takes the digital music experience to a completely new level, conveniently and seamlessly. It delivers breathtaking sound performance and offers elegant design and a simple user interface. It is a fantastic solution for enjoying digital music either from your iPod, iPhone, iPad, PC or Mac. Simply by connecting a device to BeoSound 8, digital music can be unfolded to its true potential. BeoSound 8 has a manual room adaptation switch with 3 positions which allows it to be placed anywhere without compromising the sound performance. With BeoSound 8, Bang & Olufsen has once again proven that it is leading within the field of innovation sound quality and design.