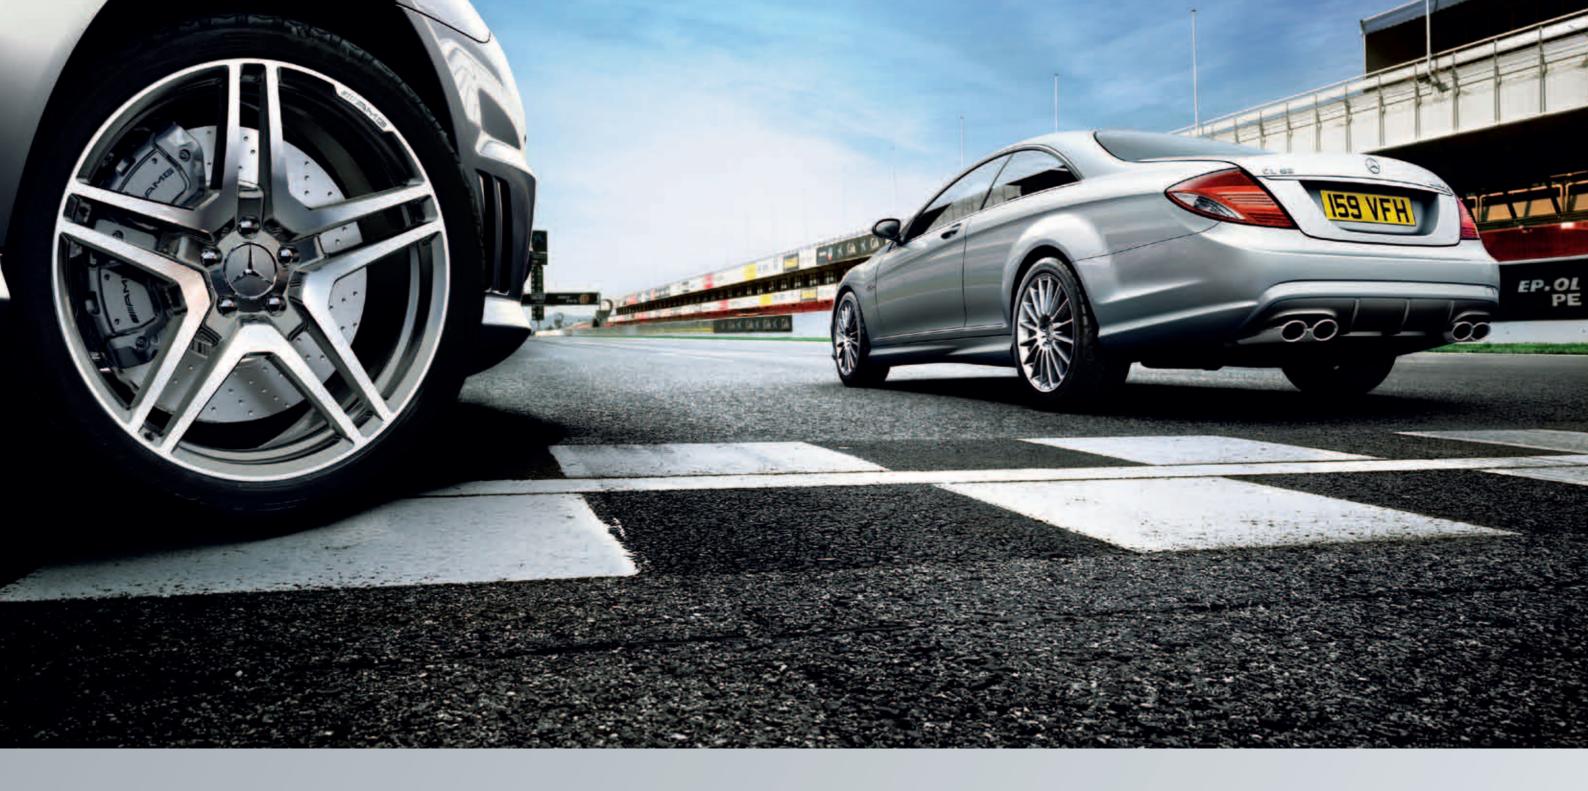

# The CL-63 AMG

#### Ruling supreme

Several engines, one common theme – power. In the new CL 500 it's a V8, with a maximum torque of 530 Nm and output of 388 hp, that will get you from 0-62 mph in a mere 5.5 seconds, bringing with it improved emissions, consumption and acceleration.

The supreme power and performance at the core of the CL 600 is a result of our mighty 5.5 litre, V12 unit. Delivering 517 hp at a silky smooth 5,000 rpm, but with no turbo whine and barely a whisper of combustion noise.

Finally the CL 63 AMG, powered by our naturally aspirated V8 engine generates 525 hp and 630 Nm of torque. Here, you're the master of a formidably flexible powerhouse, one that gets you from 0-62 mph in a thrilling 4.6 seconds.