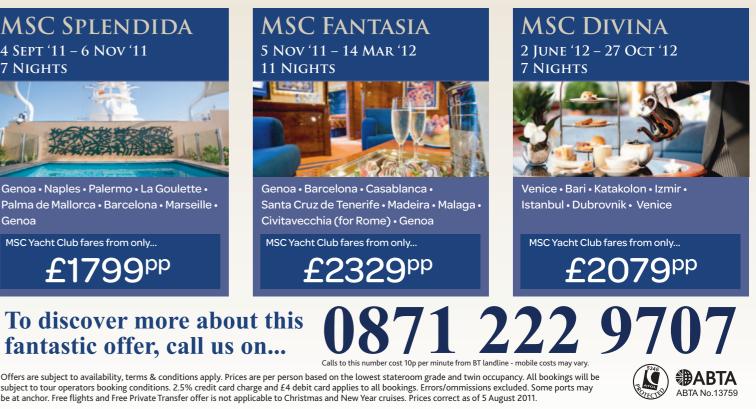

#### Choose from 12 fantastic itineraries in 2011/12 – here is just a sample to whet your appetite:

#### **MSC SPLENDIDA** 4 Sept '11 – 6 Nov '11 7 NIGHTS

Genoa • Naples • Palermo • La Goulette • Palma de Mallorca • Barcelona • Marseille • Genoa

cruisedirect

MSC Yacht Club fares from only..

# fantastic offer, call us on...

Offers are subject to availability, terms & conditions apply. Prices are per person based on the lowest stateroom grade and twin occupancy. All bookings will be subject to tour operators booking conditions. 2.5% credit card charge and £4 debit card applies to all bookings. Errors/ommissions excluded. Some ports may be at anchor. Free flights and Free Private Transfer offer is not applicable to Christmas and New Year cruises. Prices correct as of 5 August 2011.