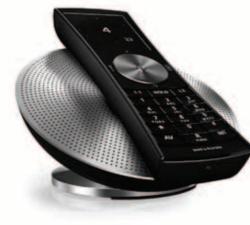

#### Beocom 5

For homes and businesses, Beocom 5 has it all, multiple handsets, speaker phone, vast number storage and full colour graphic display. The dock, which doubles as a speaker phone, lets you make conference calls with ease and with the new two line base you can nominate one line for home, and one for business, All this and stunning looks too.