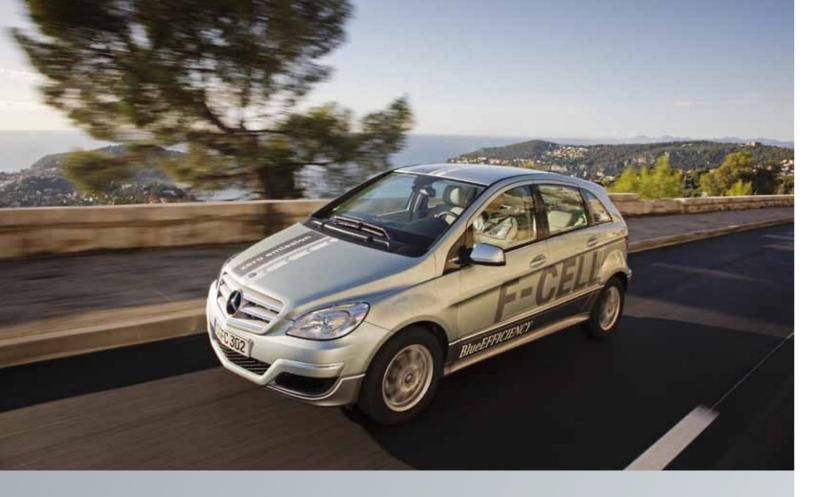

#### MERCEDES-BENZ B-CLASS F-CELL POWERS AHEAD OF ITS **RIVALS IN LONDON FUTURE CAR CHALLENGE**

The Mercedes-Benz B-Class F-CELL powered to victory in the inaugural Brighton to London Future Car Challenge in November, which showcased the new-energy and related technology currently being developed by the motor industry.

Beating competition from Honda and Toyota in the fuel cell category, the Mercedes-Benz consumed the least energy on the 57-mile route, as its compact, high-performance fuel cell system came to the fore. The car was driven into first place by Hilton Holloway, Associate Editor at Autocar magazine, who was accompanied by Wilfried Steffen, President & CEO Mercedes-Benz UK. The car consumed just 0.97kg of hydrogen during the trip, equivalent to 81 mpg.

The B-Class F-CELL was one of 64 vehicles that took part in the event, which was organised by The Royal Automobile Club to demonstrate the capability of new, low-energy cars including electric and hybrid vehicles. Cars powered by traditional combustion engines with CO<sub>2</sub> emissions up to 110g/km were also entered.

Already in small series production, the advanced B-Class produces zero local emissions apart from harmless water vapour. The B-Class F-CELL is powered by a gaseous hydrogen reaction with atmospheric oxygen that generates a current for its electric motor, which is capable of delivering 136hp, 290Nm of torque and performance that is superior to that of a 2.0-litre petrol engine.

The B-Class F-CELL uses a lithium-ion battery to boost power and recover braking energy. Advantages of lithium-ion battery technology include compact dimensions, high performance and greater recharge efficiency. The battery, along with all of the other fuel cell components, are housed in the sandwich floor construction, ensuring the B-Class F-CELL offers the same interior space as the conventional version.