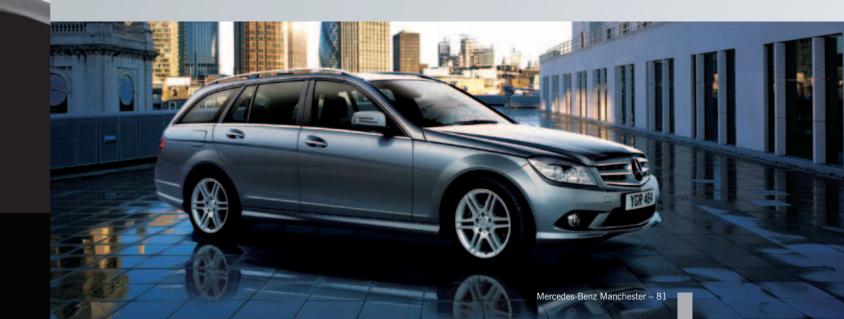

# The C-Class

### Superior safety, comfort and agility

The design of the new C-Class is based on the modern Mercedes idiom, which reflects the technical superiority of automobiles bearing the star with taut lines and large, tranquil surfaces. The pronounced wedge-shape of the front-end serves to emphasise attributes such as agility and performance. For the first time in a Mercedes saloon, the radiator grille is used as a distinguishing feature to position the model variants more clearly. Three extended, horizontal louvres and a big centrally positioned Mercedes star characterise the SPORT model as a traditional design feature of sporty Mercedes models. Together with the sporty, highquality appointments, this feature emphasises the youthful, agile appearance of this C-Class. This sporty presence is further enhanced with AMG body styling, which includes striking front and rear aprons plus side skirts.