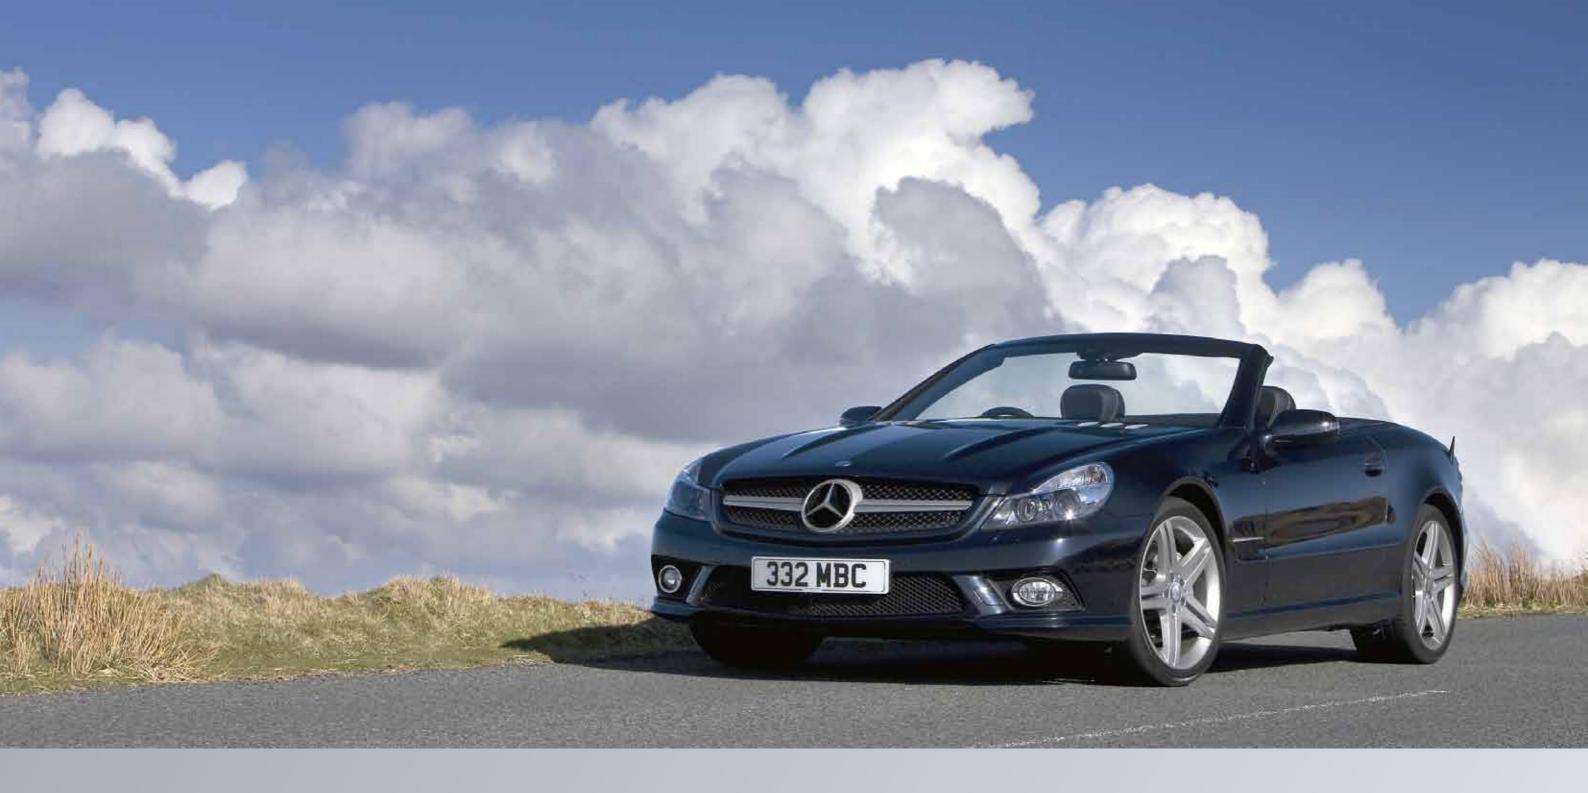

## The SL-Class

### A rich past, an exhilarating present

Admire the new SL-Class from any angle and its motorsport heritage is clear. The low, muscular stance. Powerdomes on the bonnet. Organic, gill-like trim panels on the front wings. The rear bumper with integral, trapezoid tailpipes. This is dynamic design at its very best.

Every detail suggests speed, power and agility – from the widened radiator grille with single louvre to the reshaped headlights and new exterior mirrors with arrow-shaped LED indicators.

For added impact, the V12 models feature trim elements in a brilliant matt silver finish. And the optional Sports package includes dark-tinted headlamps – for that little bit of extra attitude.