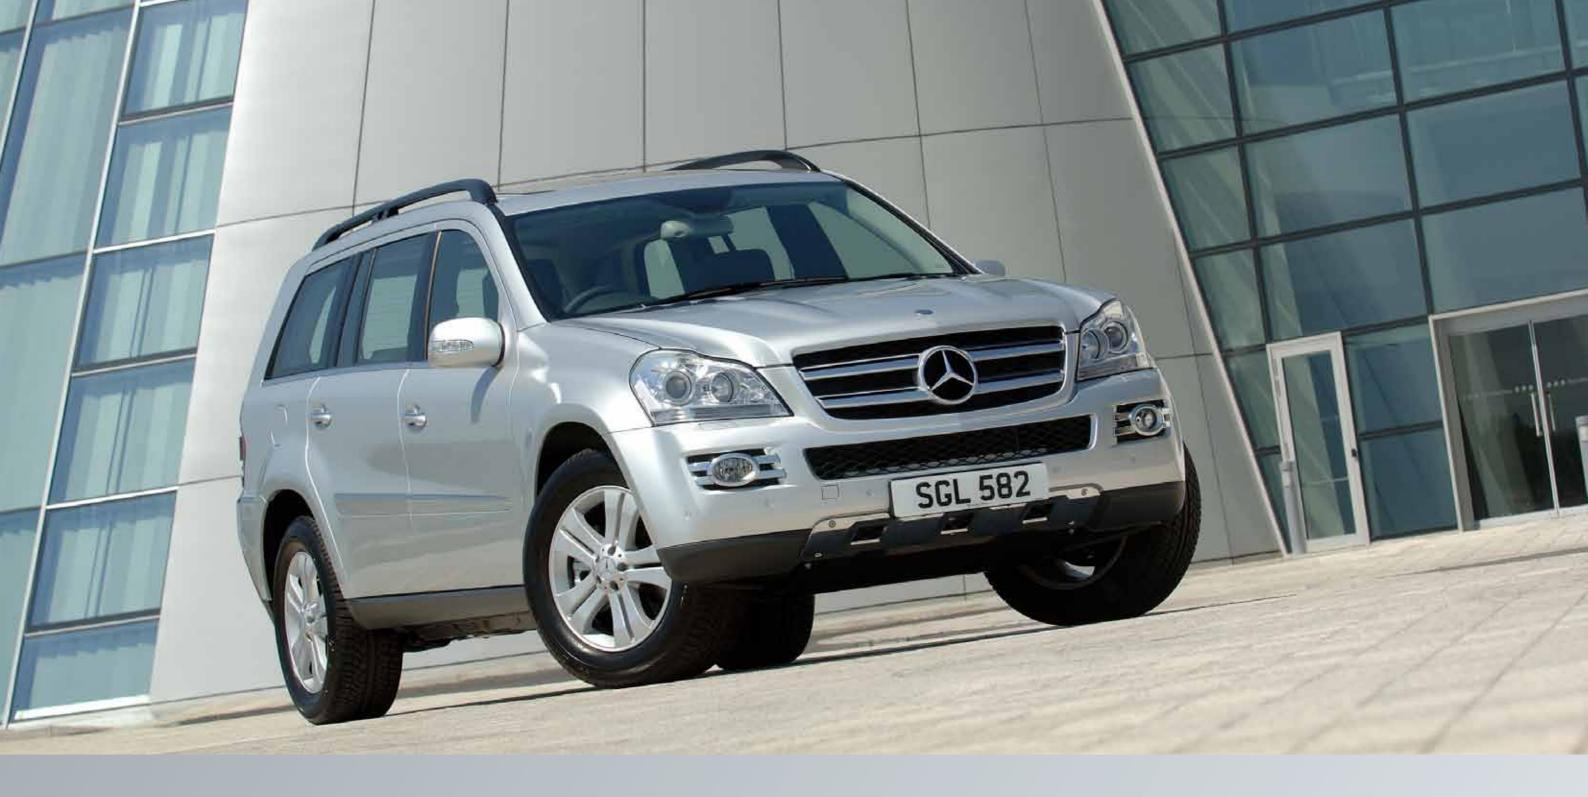

## ${\rm The}\,GL\text{-}Class$

### A commanding presence

Subtle curves combine with decidedly muscular dimensions to lend the GL-Class its distinctively powerful presence. Prominent shoulder lines accentuate the dynamism of the vehicle's impressive 5.09 metre-long body, thrusting from above the robust, self-assured width of the rear bumper to the short front body of its emphatic, unmistakably Mercedes-Benz bonnet. Whichever way you look at it, the exterior design of the new GL-Class delivers an unequivocal display of strength, reliability and inherent luxury.