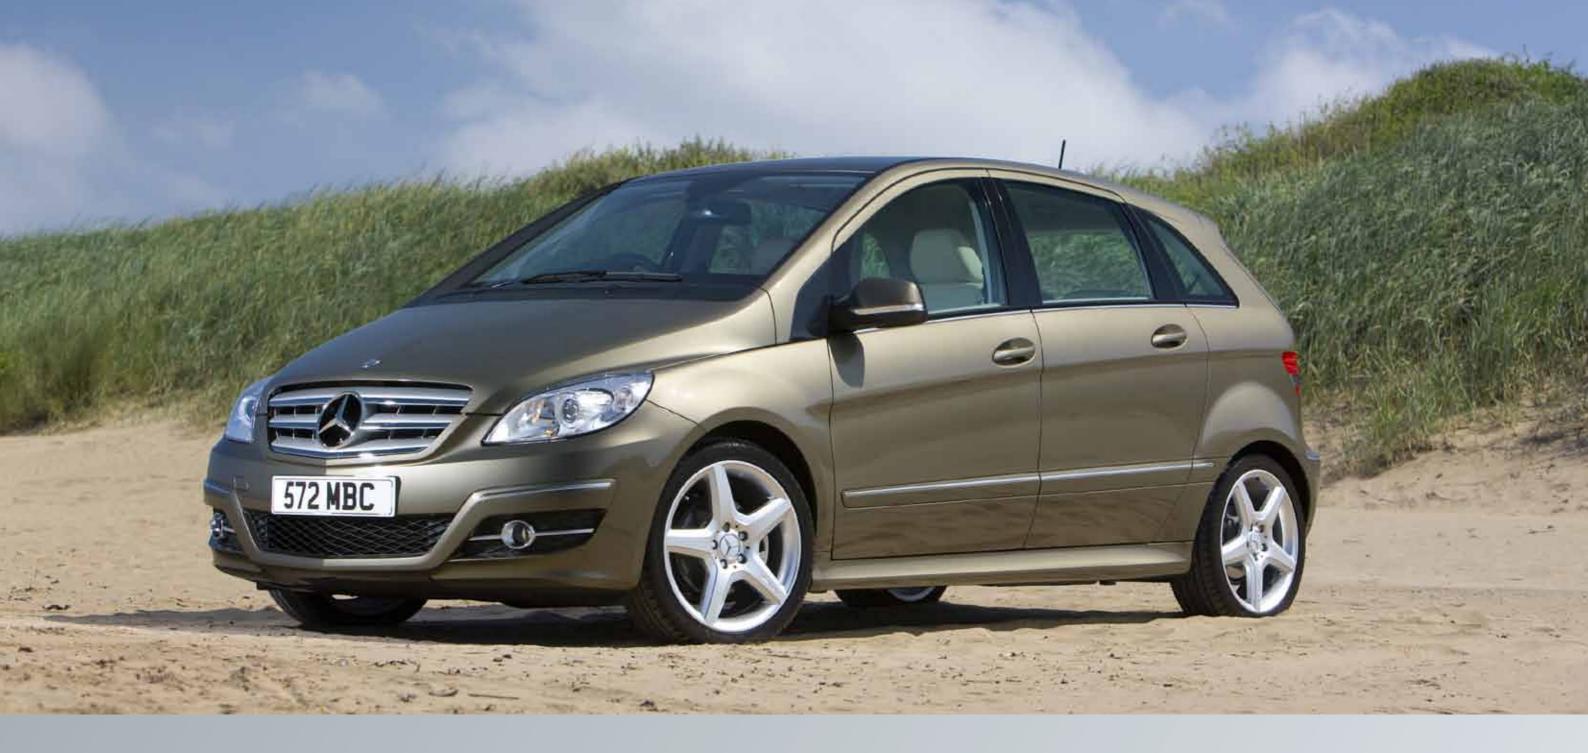

# cottrills

The **B-Class** 

#### Sports Tourer in better shape than ever

With four engines and two trim levels to choose from selecting a B-Class has never been easier. The two trim levels are the SE and the Sport. The SE has a fixed panoramic glass sunroof as standard while the Sport model line gets the previously optional Sports Package as standard and includes 17" alloy wheels, Sports suspension, an aluminium look gearshift, brushed stainless steel sports pedals with black rubber studs, fabric/ARTICO upholstery and other trim features.

The restyled front end injects the B-Class with more poise and assurance than before. This is primarily down to the radiator grille with its three chromed cross fins painted in matt silver and the Mercedes star integrated into its centre. However, the more imposing appearance of the B-Class also stems from the new-look bumper – whose design emphasises the large air intake at the bottom – as well as the modified bonnet. This new design idiom makes the front look broad and, as a consequence, especially powerful, symbolising the sporty attributes of the B-Class even more clearly than before. The design at the sides seems more harmonious and elegant than before, because the exterior mirror housings, door handles and skirt panels are now painted to match the body colour on all model variants.